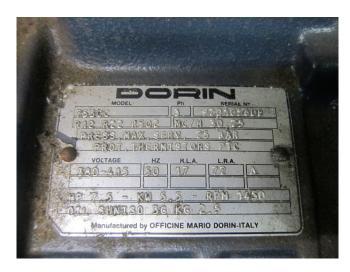

### **Specifications**

| Brand               | Dorin                |
|---------------------|----------------------|
| Туре                | 753CC tank aggregate |
| Refrigerant         | Freon                |
| On steel base frame | 1                    |
| Liquid receiver     | 1                    |
| Remarks             | R404a - R22 or other |
|                     | freon types          |
| Sizes               | 750x400x550 mm       |
|                     | (LxWxH)              |
| Stock               | 1                    |